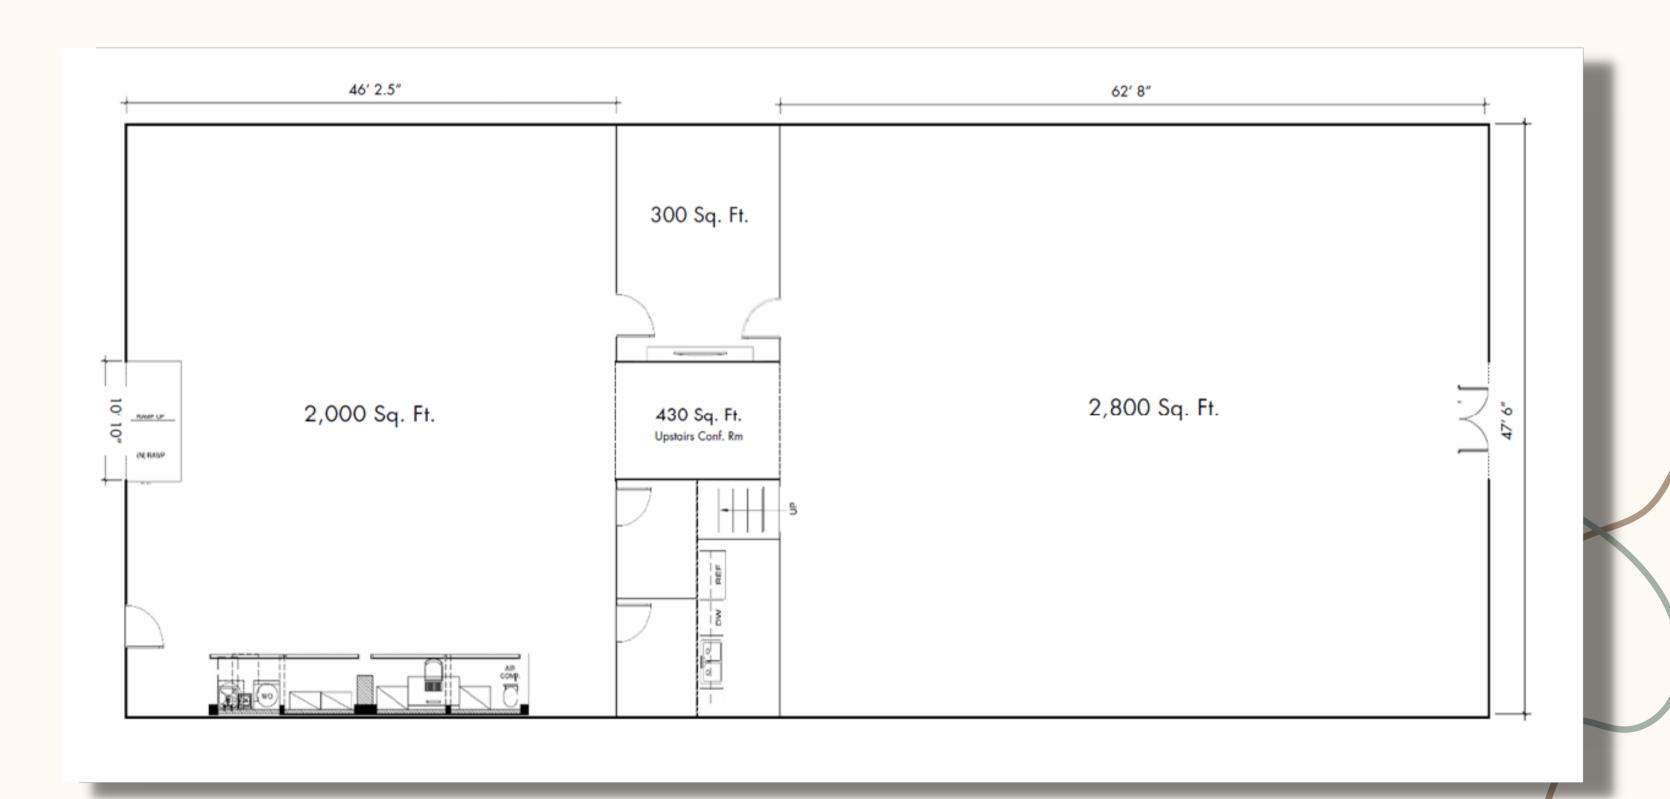

# S T U D I O

BOLD | MULTI-USE | COLLABORATIVE | UNIQUE | FUI



#### The Amenities

6,500 sq. ft. open floor plan, loft-style warehouse

Capacity: 250 seated / 350 standing

Private lounge / bridal room

Full kitchenette

Two single-stall restrooms (inside)

Additional premium restroom rental with AC, running water and lighting

Use of private parking lot

Private wi-fi



#### Our Services

Full buyout of entire studio

Day-of on-site venue manager

On-site cleaning staff

On-site greeters to assist with guest arrival and event flow

Convenient guest parking directly across the street

Food truck access

## Optional Packages









Furniture, Lighting & A/V Rentals

Catering / Bar

Decor

Wedding Planner

## Floor Plan



# Packase Pricins

### Let's Chat

info@mgstudio-la.com

888.479.5525

1319 W. 11th St., Los Angeles, CA 90015