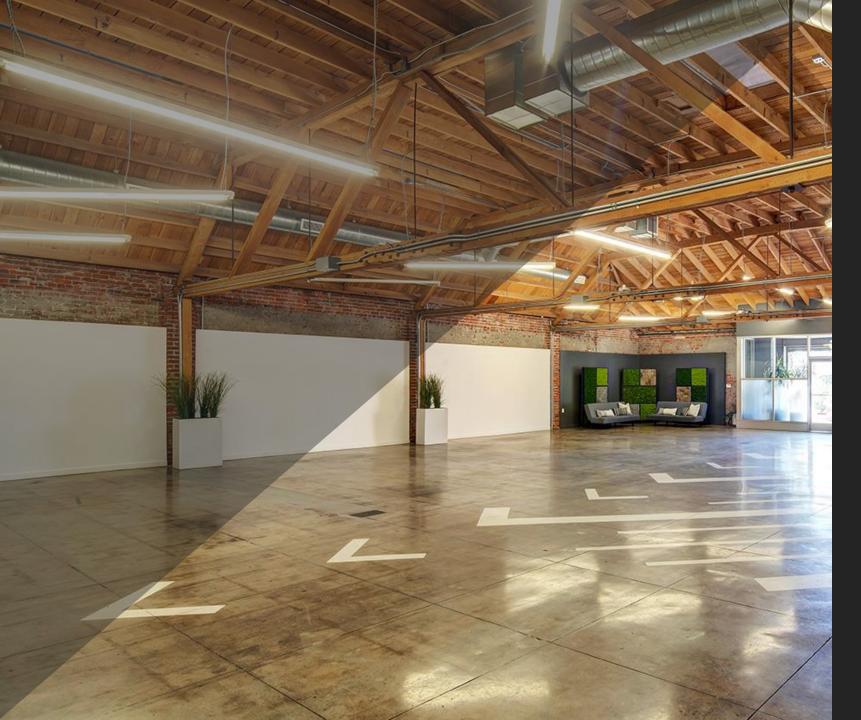

# THE SPECS

6,500 sq. ft. open floor plan space

Two large exhibit rooms bisected by a center section with private room downstairs and upper floor mezzanine

16-ft tall ceilings

10-ft. wide bay door to accommodate easy load-in

Loft design with polished concrete floors, exposed brick walls and wooden bow-truss ceiling

Approximate capacity: 350 standing / 250 seated