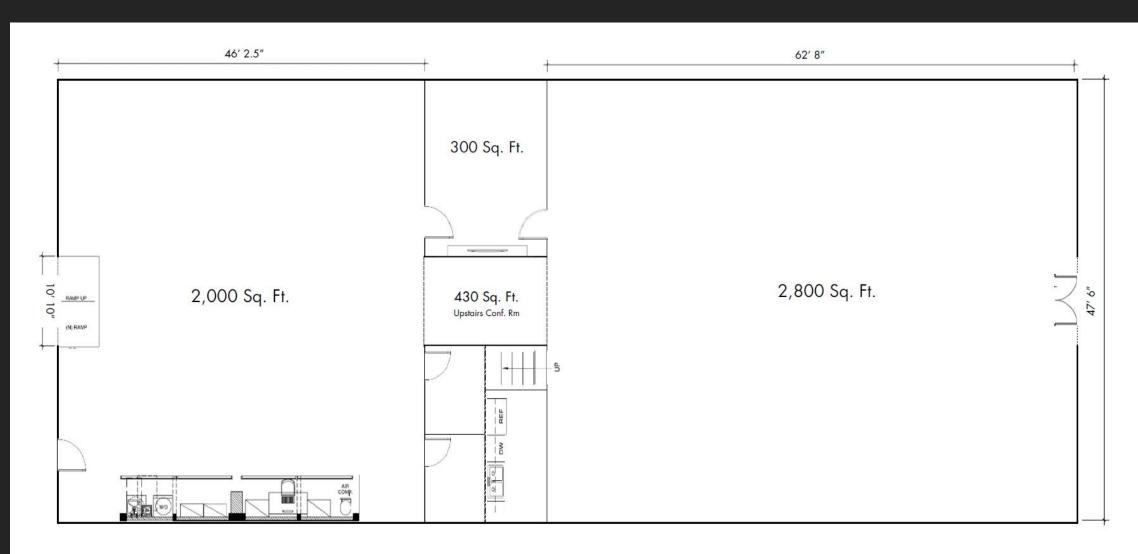

# THE SPECS

6,500 sq. ft. open floor plan space

Two large exhibit rooms bisected by a center section with private room downstairs and upper floor mezzanine

16-ft tall ceilings

10-ft. wide bay door to accommodate easy load-in

#### FLOOR PLAN