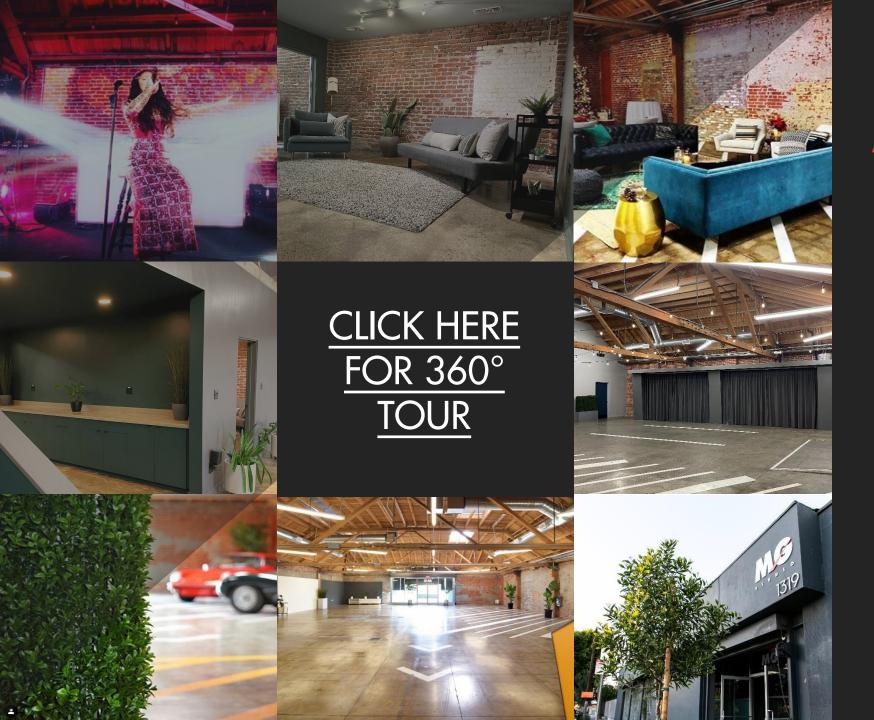

## ADDT'L SERVICES

Furniture rentals

A/V equipment rental and set up

Preferred catering and bar options

Valet parking services

Full event management

Paid lot access for guest parking

Security

External/additional restroom rental