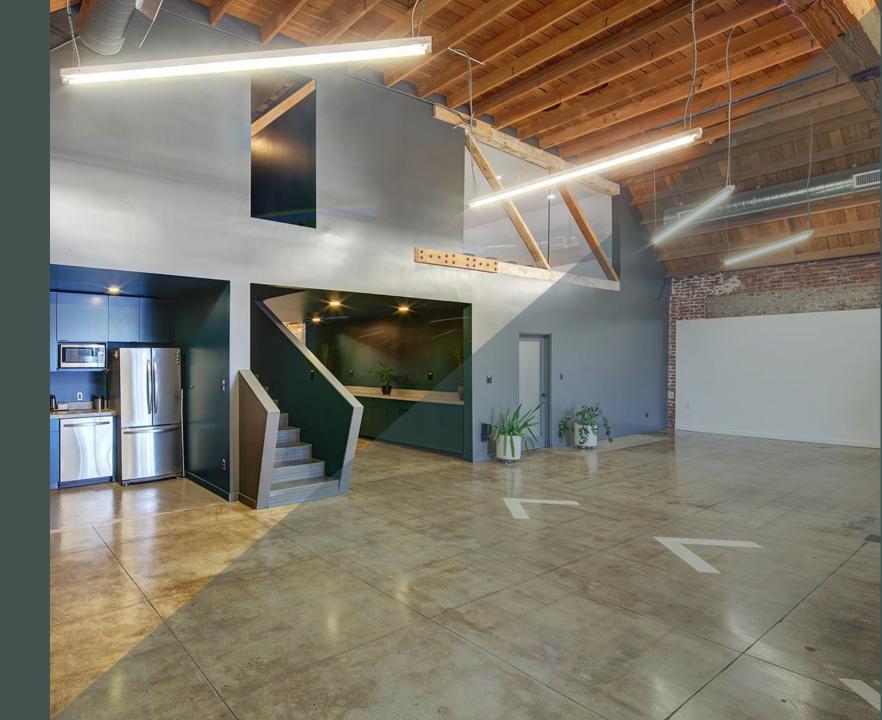

## THE SPECS

6,500 sq. ft. open floor plan space

Two large exhibit rooms bisected by a center section with private room downstairs and upper floor mezzanine

16-ft tall ceilings

10-ft. wide bay door to accommodate easy load-in

Loft design with polished concrete floors, exposed brick walls and wooden bow-truss ceiling

Approximate capacity: 500 standing / 250 seated

## THE AMENITIES

Two fully connected conference rooms Full kitchenette Sonos surround sound system Two single-stall restrooms Complimentary guest wi-fi Private gated parking lot Four HVAC systems for climate control