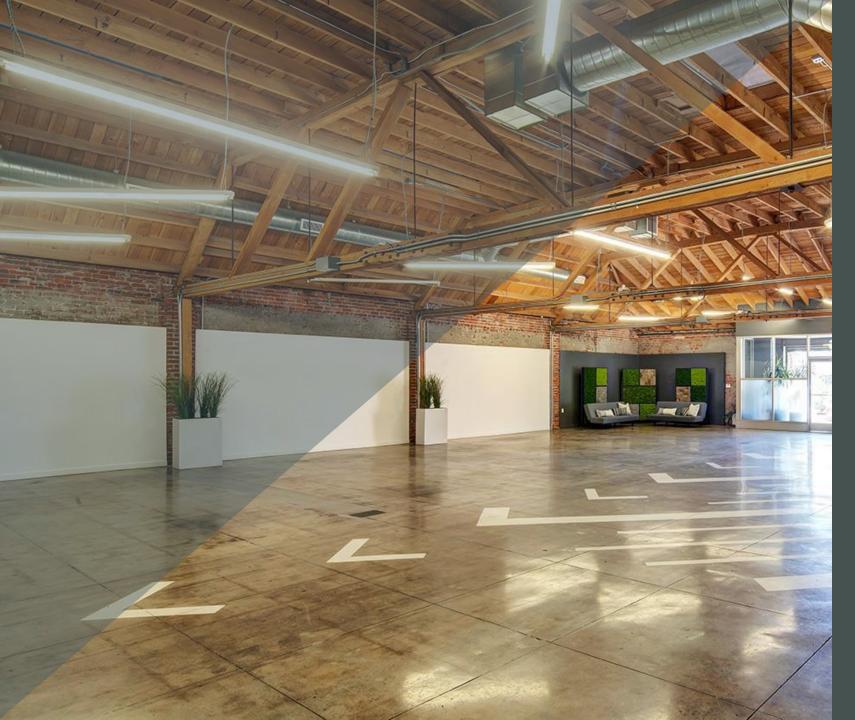

## THE SPECS

6,500 sq. ft. open floor plan space

Two large exhibit rooms bisected by a center section with private room downstairs and upper floor mezzanine

16-ft tall ceilings

10-ft. wide bay door to accommodate easy load-in

Loft design with polished concrete floors, exposed brick walls and wooden bow-truss ceiling

Approximate capacity: 500 standing / 250 seated