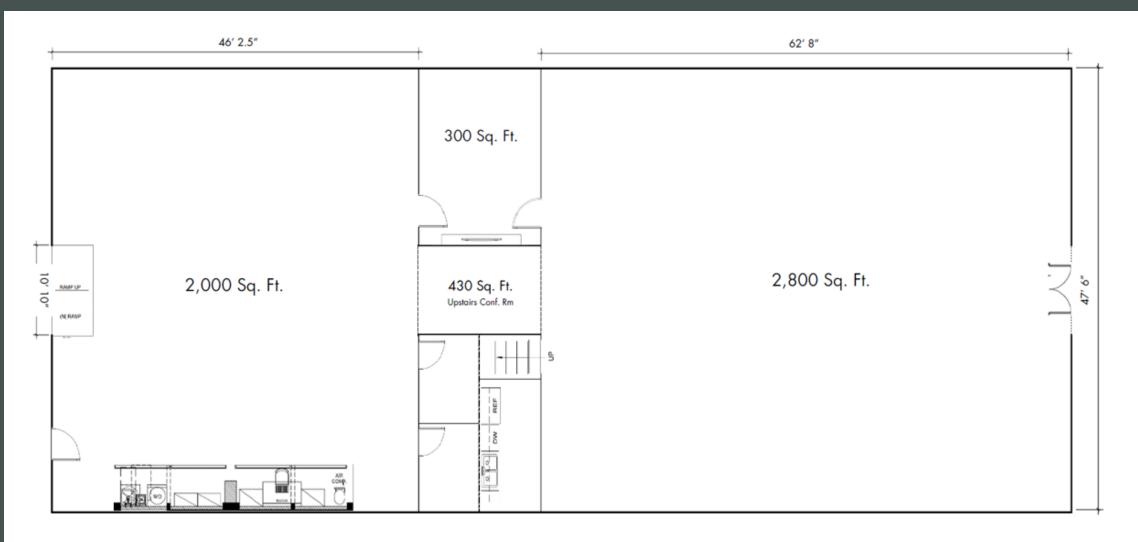

ft. open floor plan space

Two large exhibit rooms bisected by a center section with private room downstairs and upper floor mezzanine

16-ft tall ceilings

10-ft. wide bay door to accommodate easy load-in

Loft design with polished concrete floors, exposed brick walls and wooden bow-truss ceiling

Approximate capacity: 500 standing / 250 seated

## THE AMENITIES

Two fully connected conference rooms Full kitchenette Sonos surround sound system Two single-stall restrooms Complimentary guest wi-fi Private gated parking lot Four HVAC systems for climate control





# ADDT'L SERVICES

Furniture rentals A/V equipment rental and set up Preferred catering and bar options Valet parking services Full event management Paid lot access for guest parking Security External/additional restroom rental



### FLOOR PLAN

#### Let's chat.



<u>gerry@mgstudio-la.com</u> 213.716.4072 1319 W. 11<sup>th</sup> St., Los Angeles, CA 90015 ⓒ ŵ ⋩ ₢