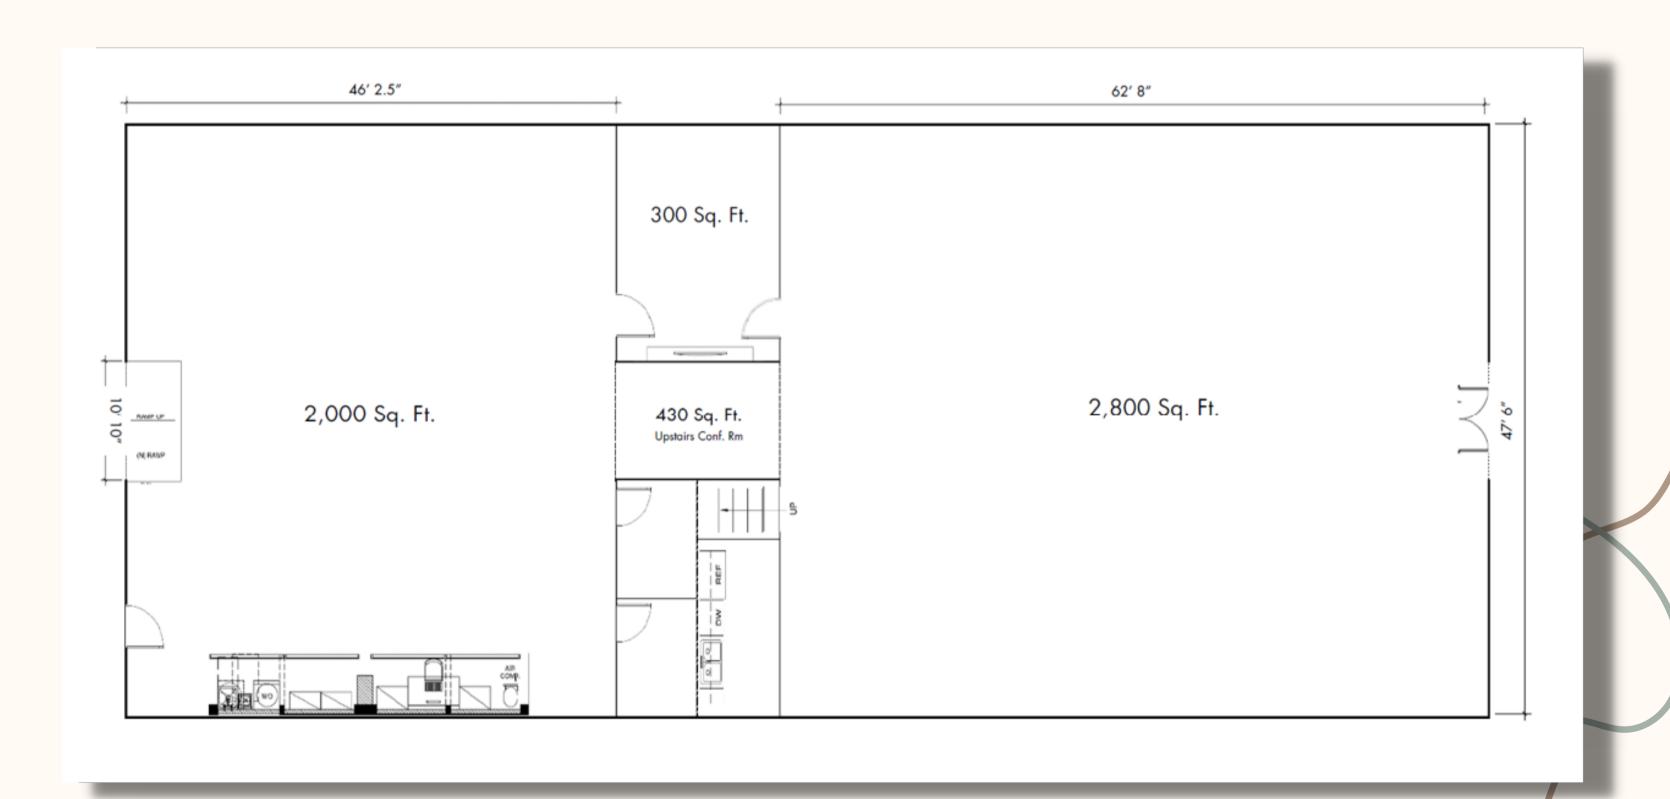

# S T U D I O

BOLD | MULTI-USE | COLLABORATIVE | UNIQUE | FUI



#### The Amenities

6,500 sq. ft. open floor plan, loft-style warehouse

Capacity: 160 seated / 300 standing

Private lounge / bridal room

Full kitchenette

Two single-stall restrooms (inside)

Additional premium restroom rental with AC, running water and lighting

Use of private parking lot

Private wi-fi



#### Our Services

Full buyout of entire studio

Day-of on-site venue manager

On-site cleaning staff

On-site greeters to assist with guest arrival and event flow

Convenient guest parking directly across the street

Food truck access

## Optional Packages









Furniture, Lighting & A/V Rentals

Catering / Bar

Decor

Wedding Planner

## Floor Plan



# Packase Pricins

### Let's Chat

info@mgstudio-la.com

888.479.5525

1319 W. 11th St., Los Angeles, CA 90015