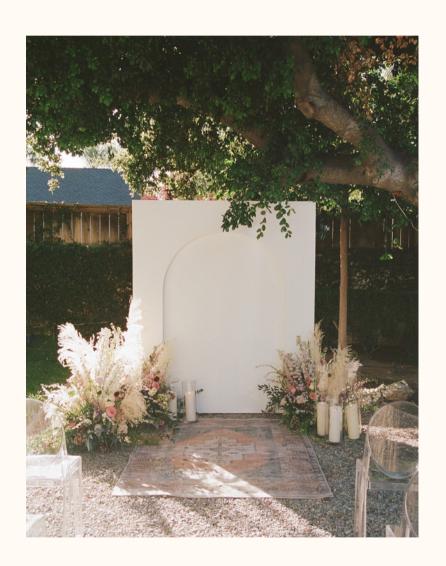

#### The Amenities

6,500 sq. ft. open floor plan, loft-style warehouse

Capacity: 160 seated / 300 standing

Private lounge / bridal room

Full kitchenette

Two single-stall restrooms (inside)

Additional premium restroom rental with AC, running water and lighting

Use of private parking lot

Private wi-fi