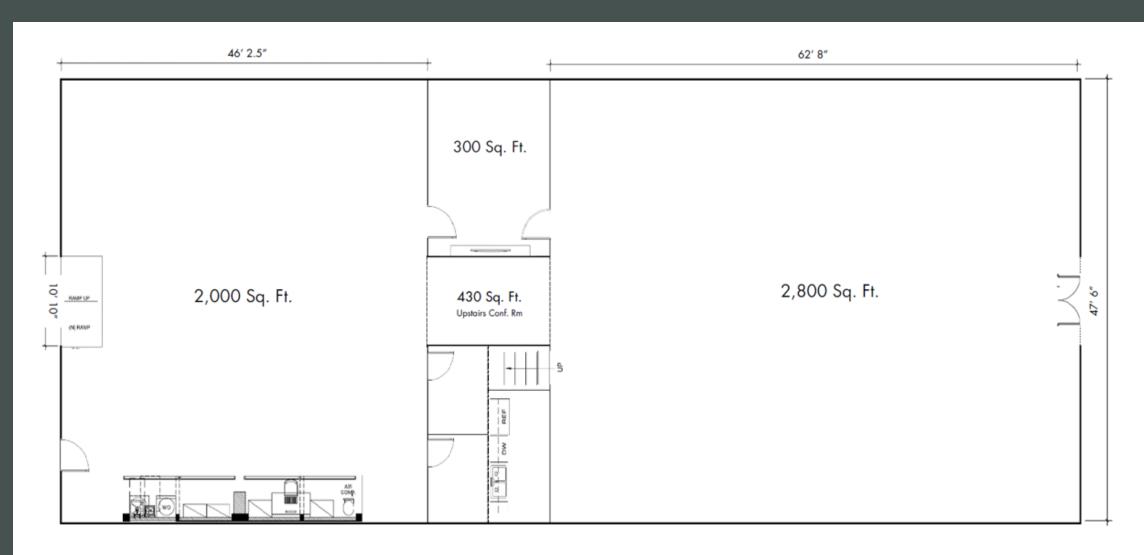

# THE SPECS

6,500 sq. ft. open floor plan space

Two large exhibit rooms bisected by a center section with private room downstairs and upper floor mezzanine

16-ft tall ceilings

10-ft. wide bay door to accommodate easy load-in

#### FLOOR PLAN