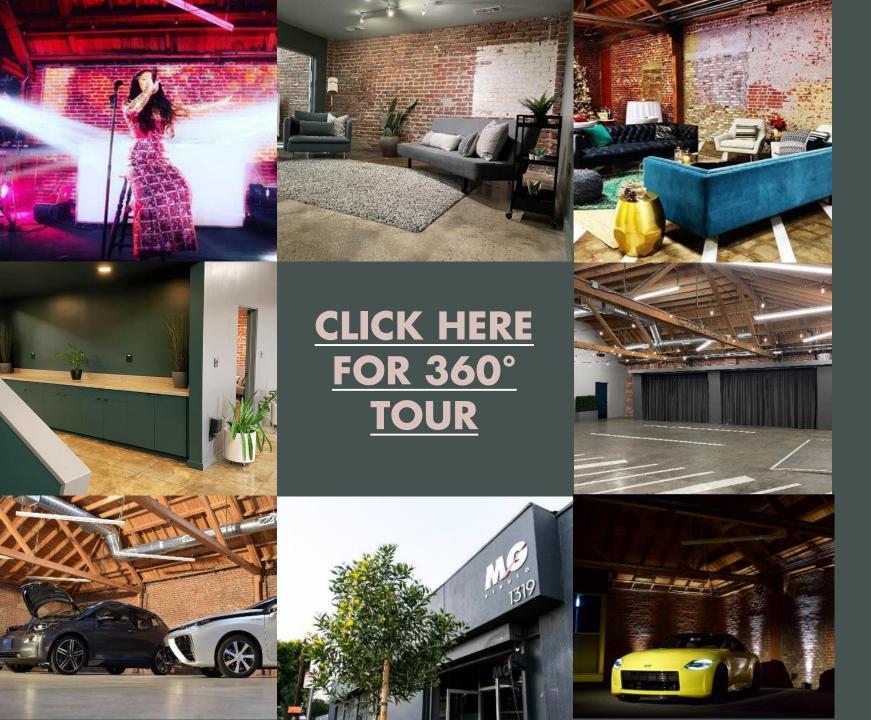

# THE SPECS

6,500 sq. ft. open floor plan space

Two large exhibit rooms bisected by a center section with private room downstairs and upper floor mezzanine

16-ft tall ceilings

10-ft. wide bay door to accommodate easy load-in

Loft design with polished concrete floors, exposed brick walls and wooden bow-truss ceiling

Approximate capacity: 500 standing / 250 seated

## THE AMENITIES

Two fully connected conference rooms

Full kitchenette

Sonos surround sound system

Two single-stall restrooms

Complimentary guest wi-fi

Private gated parking lot

Four HVAC systems for climate control





## ADDT'L SERVICES

Furniture rentals

A/V equipment rental and set up

Preferred catering and bar options

Valet parking services

Full event management

Paid lot access for guest parking

Security

External/additional restroom rental



#### FLOOR PLAN

#### Let's chat.

info@mgstudio-la.com

213.716.4072

1319 W. 11th St., Los Angeles, CA 90015