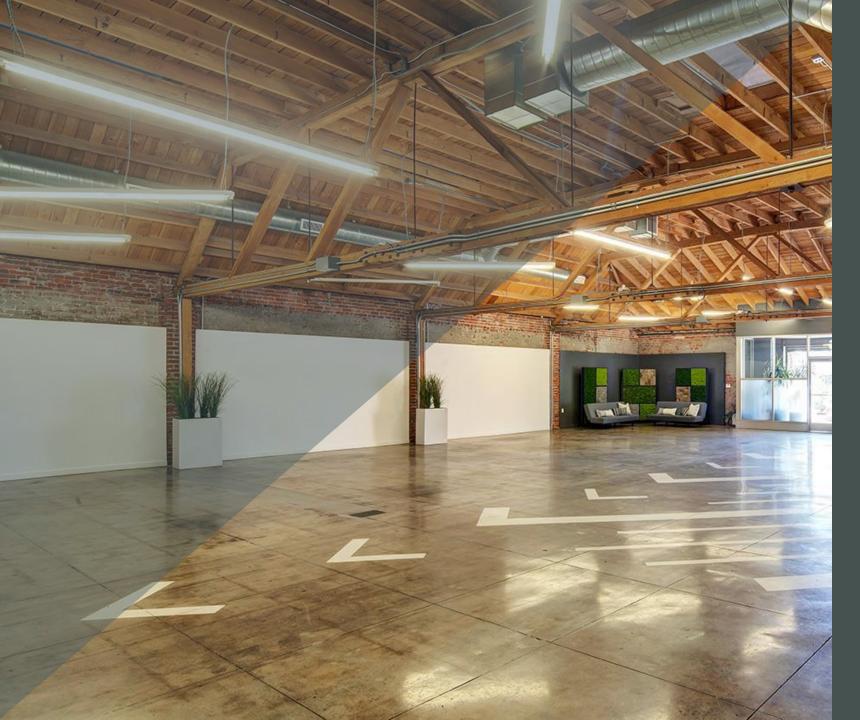

# THE SPECS

6,500 sq. ft. open floor plan space

Two large exhibit rooms bisected by a center section with private room downstairs and upper floor mezzanine

16-ft tall ceilings

10-ft. wide bay door to accommodate easy load-in

Loft design with polished concrete floors, exposed brick walls and wooden bow-truss ceiling

Approximate capacity: 500 standing / 250 seated