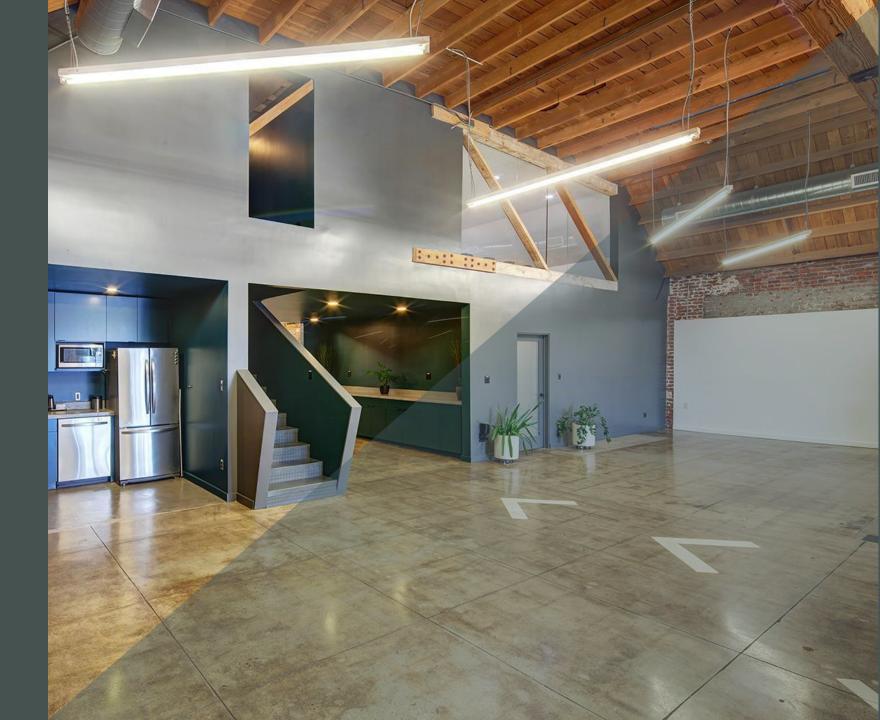

# THE SPECS

6,500 sq. ft. open floor plan space

Two large exhibit rooms bisected by a center section with private room downstairs and upper floor mezzanine

16-ft tall ceilings

10-ft. wide bay door to accommodate easy load-in

Loft design with polished concrete floors, exposed brick walls and wooden bow-truss ceiling

Approximate capacity: 500 standing / 250 seated

## THE AMENITIES

Two fully connected conference rooms

Full kitchenette

Sonos surround sound system

Two single-stall restrooms

Complimentary guest wi-fi

Private gated parking lot

Four HVAC systems for climate control