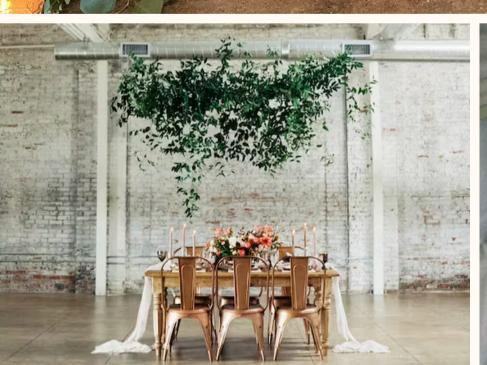

#### The Amenities

6,500 sq. ft. open floor plan, loft-style warehouse

Capacity: 250 seated / 350 standing

Private lounge / bridal room

Full kitchenette

Two single-stall restrooms (inside)

Additional premium restroom rental with AC, running water and lighting

## Optional Packages

Furniture, Lighting & A/V Rentals

Catering / Bar

Decor

Wedding Planner