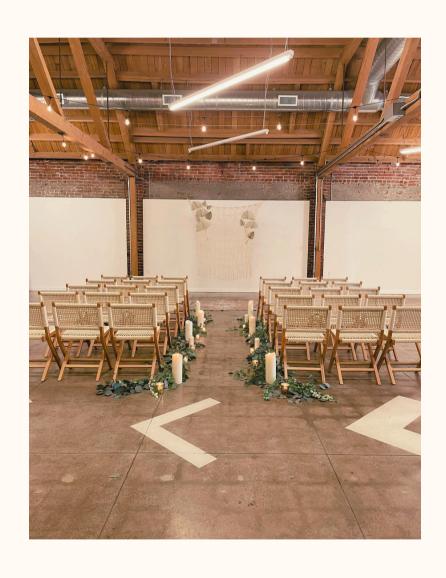

BOLD | COLLABORATIVE | CHIC | DISTINCTIV



#### The Amenities

6,500 sq. ft. open floor plan, loft-style warehouse

Capacity: 250 seated / 350 standing

Private lounge / bridal room

Full kitchenette

Two single-stall restrooms (inside)

Additional premium restroom rental with AC, running water and lighting

Use of private parking lot

Private wi-fi



#### Our Services

Full buyout of entire studio

Day-of on-site venue manager

On-site cleaning staff

On-site greeters to assist with guest arrival and event flow

Convenient guest parking directly across the street

Food truck access

## Optional Packages









Furniture, Lighting & A/V Rentals

Catering / Bar

Decor

Wedding Planner

## Floor Plan





























# Packase Pricins

| VENUE PACKAGE                                    |
|--------------------------------------------------|
| REHEARSAL                                        |
| COMPLETE FURNITURE REMOVAL \$750                 |
| LIGHTING & SOUND PACKAGE \$1,750 (starting rate) |
| TABLE & CHAIR RENTAL \$13/person (starting rate) |
| HOSTED BAR PACKAGE                               |
| CATERING                                         |
| DECOR \$TBD (prices vary)                        |
| WEDDING PLANNER PRICE UPON REQUEST               |

### Let's Chat

info@mgstudio-la.com

213.716.4072

1319 W. 11th St., Los Angeles, CA 90015