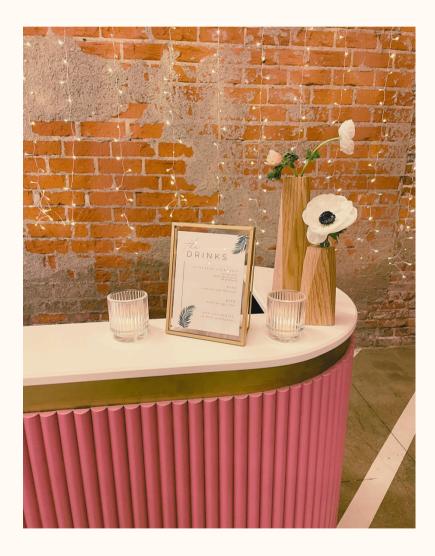

#### The Amenities

6,500 sq. ft. open floor plan, loft-style warehouse

Capacity: 250 seated / 350 standing

Private lounge / bridal room

Full kitchenette

Two single-stall restrooms (inside)

Additional premium restroom rental with AC, running water and lighting

## Optional Packages

Furniture, Lighting & A/V Rentals

Catering / Bar

Decor

Wedding Planner