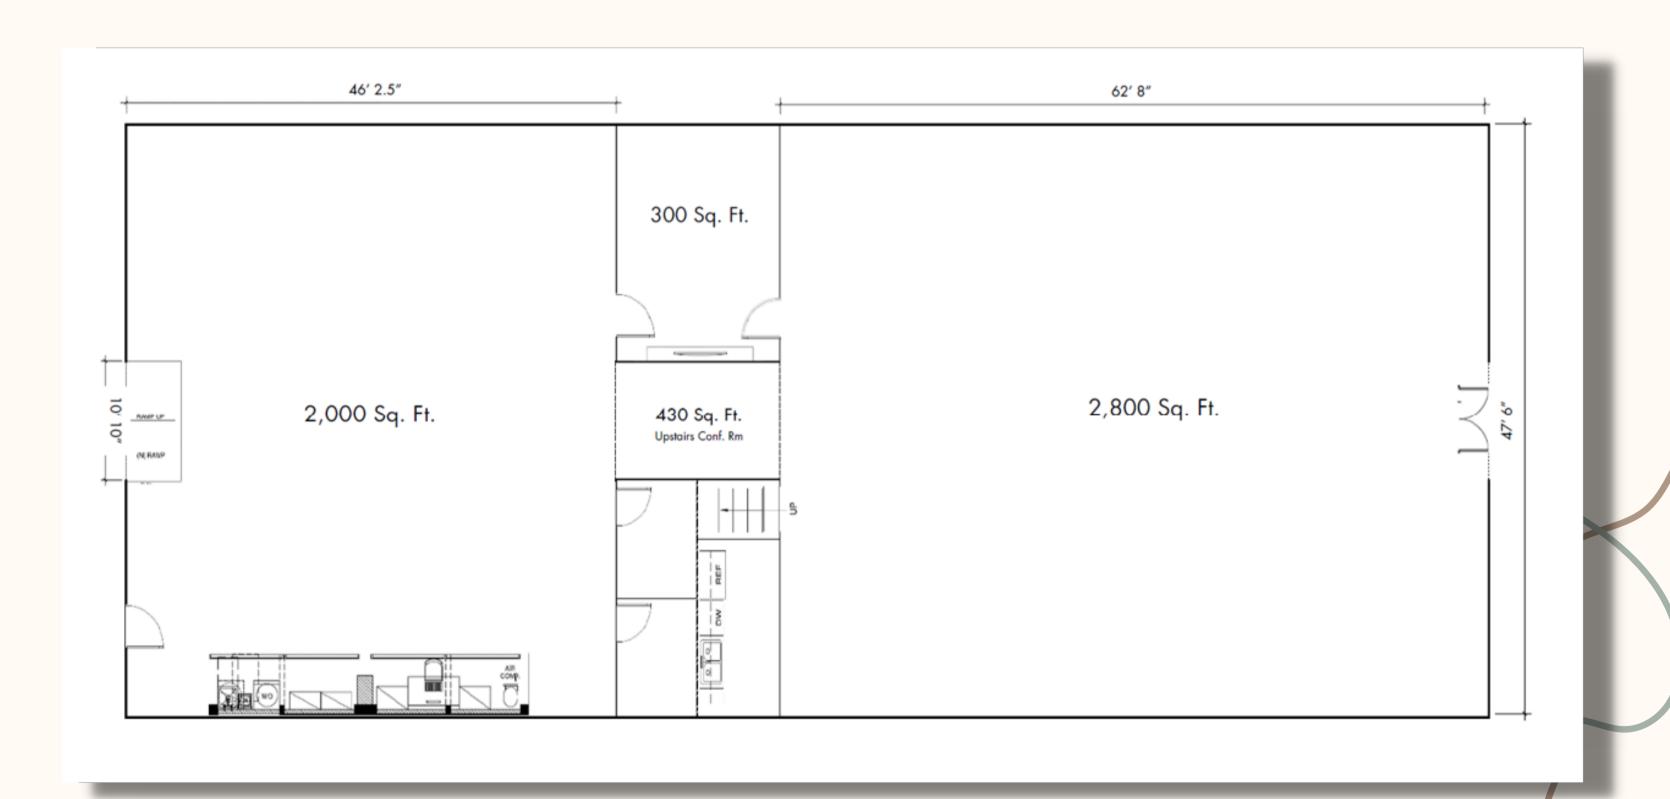

BOLD | COLLABORATIVE | CHIC | DISTINCTIV



#### The Amenities

6,500 sq. ft. open floor plan, loft-style warehouse

Capacity: 250 seated / 350 standing

Private lounge / bridal room

Full kitchenette

Two single-stall restrooms (inside)

Additional premium restroom rental with AC, running water and lighting

Use of private parking lot

Private wi-fi



#### Our Services

Full buyout of entire studio

Day-of on-site venue manager

On-site cleaning staff

On-site greeters to assist with guest arrival and event flow

Convenient guest parking directly across the street

Food truck access

## Optional Packages









Furniture, Lighting & A/V Rentals

Catering / Bar

Decor

Wedding Planner

## Floor Plan





























# Packase Pricins

| VENUE PACKAGE                                    |
|--------------------------------------------------|
| REHEARSAL                                        |
| COMPLETE FURNITURE REMOVAL \$750                 |
| LIGHTING & SOUND PACKAGE \$1,750 (starting rate) |
| TABLE & CHAIR RENTAL \$13/person (starting rate) |
| HOSTED BAR PACKAGE                               |
| CATERING                                         |
| DECOR \$TBD (prices vary)                        |
| WEDDING PLANNER PRICE UPON REQUEST               |

### Let's Chat

info@mgstudio-la.com

213.716.4072

1319 W. 11th St., Los Angeles, CA 90015