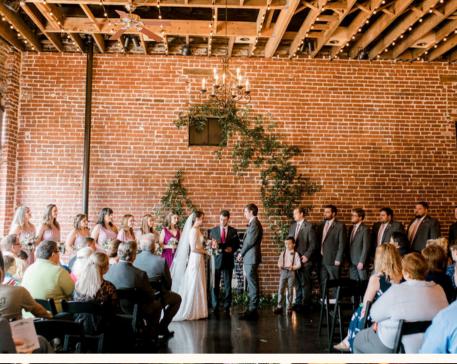

#### The Amenities

6,500 sq. ft. open floor plan, loft-style warehouse

Capacity: 250 seated / 350 standing

Private lounge / bridal room

Full kitchenette

Two single-stall restrooms (inside)

Additional premium restroom rental with AC, running water and lighting

#### Our Services

Full buyout of entire studio

Day-of on-site venue manager

On-site cleaning staff

On-site greeters to assist with guest arrival and event flow

Convenient guest parking directly across the street