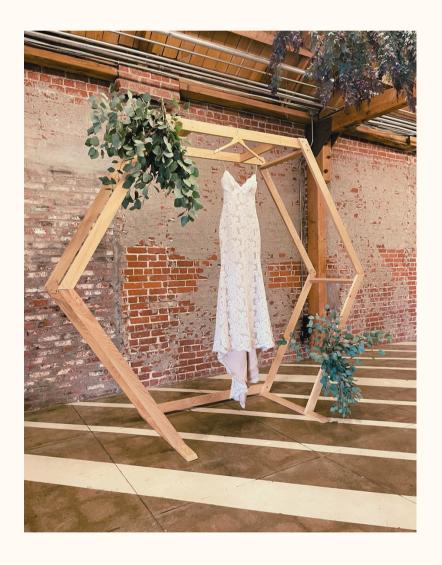

#### The Amenities

6,500 sq. ft. open floor plan, loft-style warehouse

Capacity: 250 seated / 350 standing

Private lounge / bridal room

Full kitchenette

Two single-stall restrooms (inside)

Additional premium restroom rental with AC, running water and lighting

## Optional Packages

Furniture, Lighting & A/V Rentals

Catering / Bar

Decor

Wedding Planner