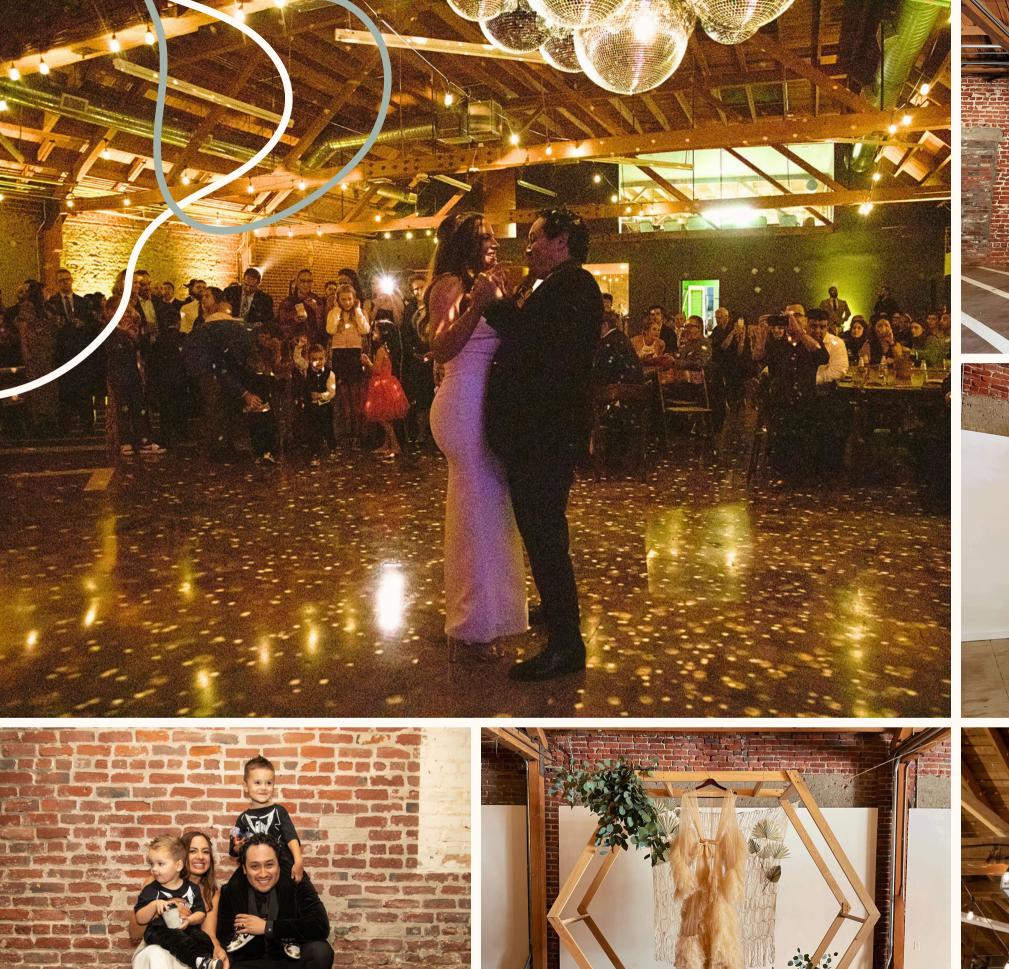

#### The Amenities

6,500 sq. ft. open floor plan, loft-style warehouse

Capacity: 250 seated / 350 standing

Private lounge / bridal room

Full kitchenette

Two single-stall restrooms (inside)

Additional premium restroom rental with AC, running water and lighting

## Optional Packages

Furniture, Lighting & A/V Rentals

Catering / Bar

Decor

Wedding Planner