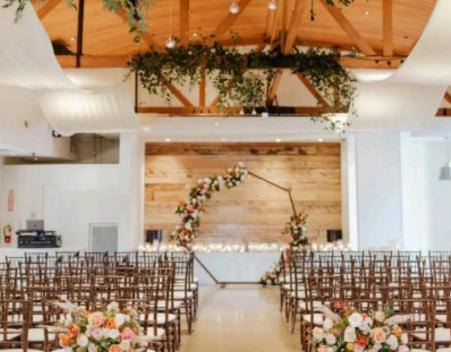

#### The Amenities

6,500 sq. ft. open floor plan, loft-style warehouse

Capacity: 250 seated / 350 standing

Private lounge / bridal room

Full kitchenette

Two single-stall restrooms (inside)

Additional premium restroom rental with AC, running water and lighting