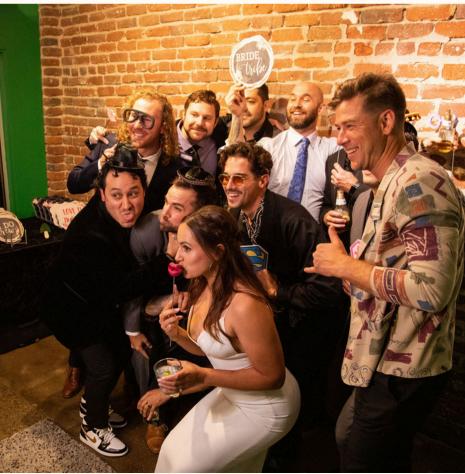

#### The Amenities

6,500 sq. ft. open floor plan, loft-style warehouse

Capacity: 250 seated / 350 standing

Private lounge / bridal room

Full kitchenette

Two single-stall restrooms (inside)

Additional premium restroom rental with AC, running water and lighting