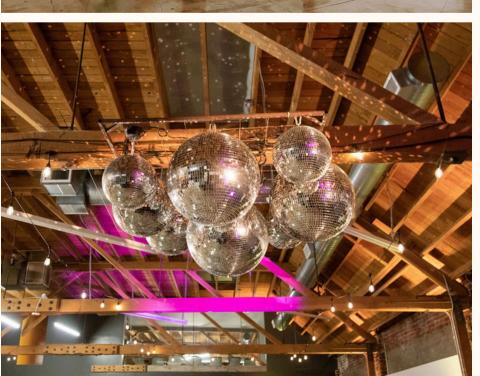

#### The Amenities

6,500 sq. ft. open floor plan, loft-style warehouse

Capacity: 250 seated / 350 standing

Private lounge / bridal room

Full kitchenette

Two single-stall restrooms (inside)

Additional premium restroom rental with AC, running water and lighting