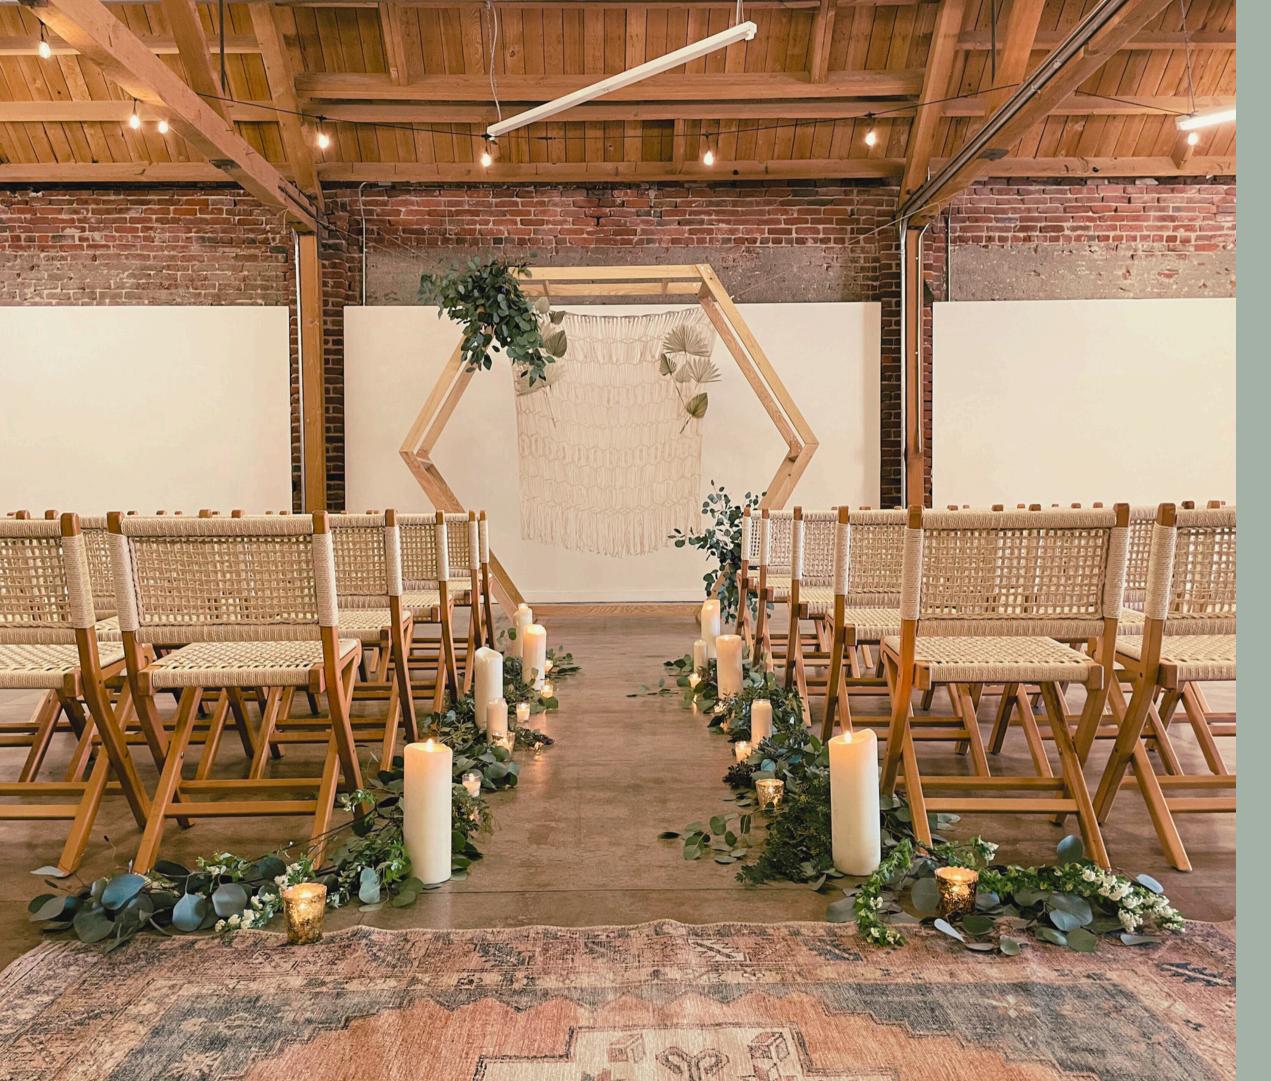

#### The Amenities

6,500 sq. ft. open floor plan, loft-style warehouse

Capacity: 250 seated / 350 standing

Private lounge / bridal room

Full kitchenette

Two single-stall restrooms (inside)

Additional premium restroom rental with AC, running water and lighting

Use of private parking lot

Private wi-fi

#### Our Services

Full buyout of entire studio

Day-of on-site venue manager

On-site cleaning staff

On-site greeters to assist with guest arrival and event flow

Convenient guest parking directly across the street